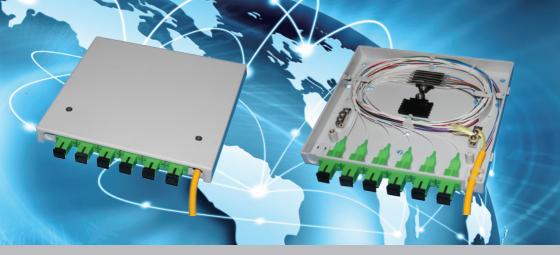

**Termination Box 999108** 

## Description

Termination Box 999108 is suitable for jointing fiber cable and pigtail, and it protects fiber optic splices and helps to distribute. The termination box is a wall-Mounting type

## Features

Light weight, small size, easy installation.
Provide splice connection protection of fiber cable and pigtail.
Made of engineering plastic material,
Max. Capacity: 12 fibers
Suitable for SC, duplex LC adapters

## **Specification**

| Model No          | Size                 | Splice Capacity | With adapter or not  |
|-------------------|----------------------|-----------------|----------------------|
| 999108            | 183mm x 169mm x 19mm | 6 splices       | 6 SC adaptors        |
| 999108-6LC duplex | 183mm x 169mm x 19mm | 12 splices      | 6 LC duplex adapters |